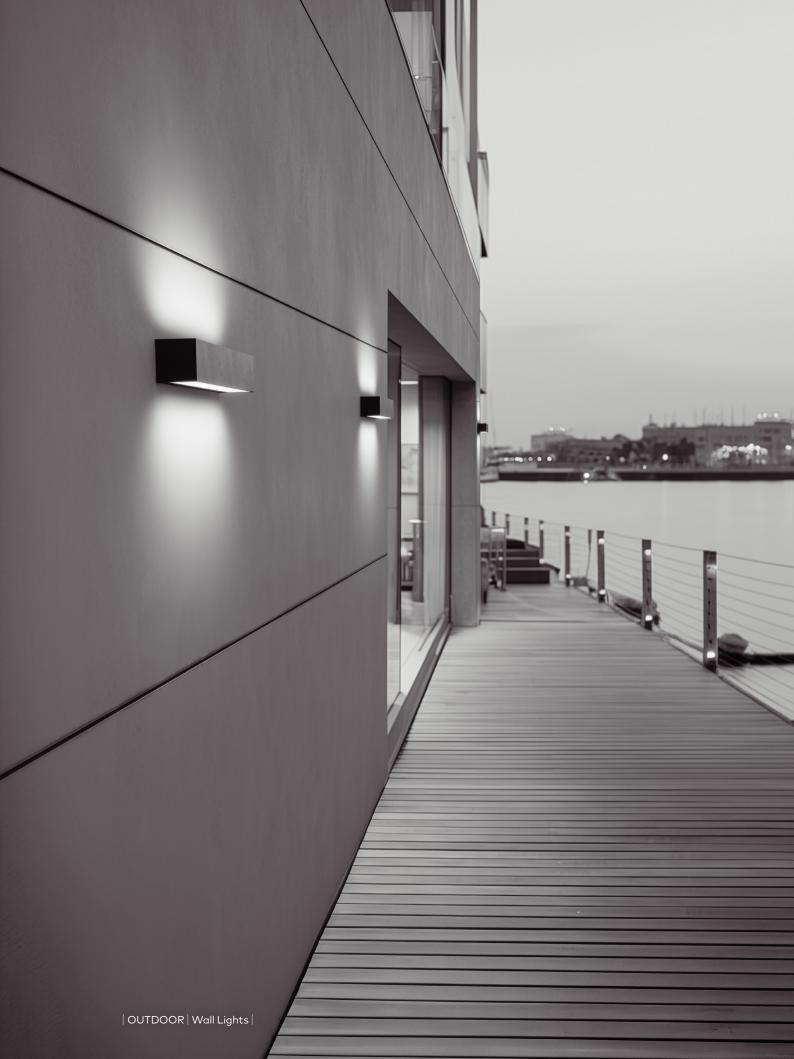

# DELLA UP/DOWN

Offering captivating dual-directional illumination, this outdoor wall light enhances any exterior setting. Boasting an IP65 protection rating, it stands resilient against diverse weather conditions. Crafted from durable die-cast aluminum, the luminaire seamlessly combines lasting durability with modern elegance.