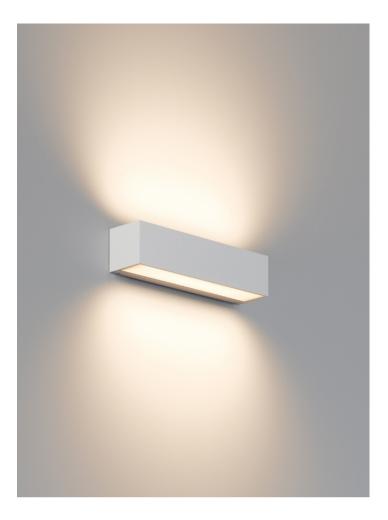

# DELLA UP/DOWN

Offering captivating dual-directional illumination, this outdoor wall light enhances any exterior setting. Boasting an IP65 protection rating, it stands resilient against diverse weather conditions. Crafted from durable die-cast aluminum, the luminaire seamlessly combines lasting durability with modern elegance.

#### FEATURES

- Die-cast aluminum body.
- Crafted with high-quality, frosted glass.
- LED light source included.
- Equipped with a 5-meter double cable gland for flexible electrical connection.