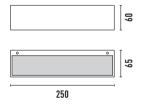

### CARTON

dim. L37.5\*W19.5\*H31.5cm cbm 0.023 pcs. 8 net w. 8.8kg gross w. 10.6kg