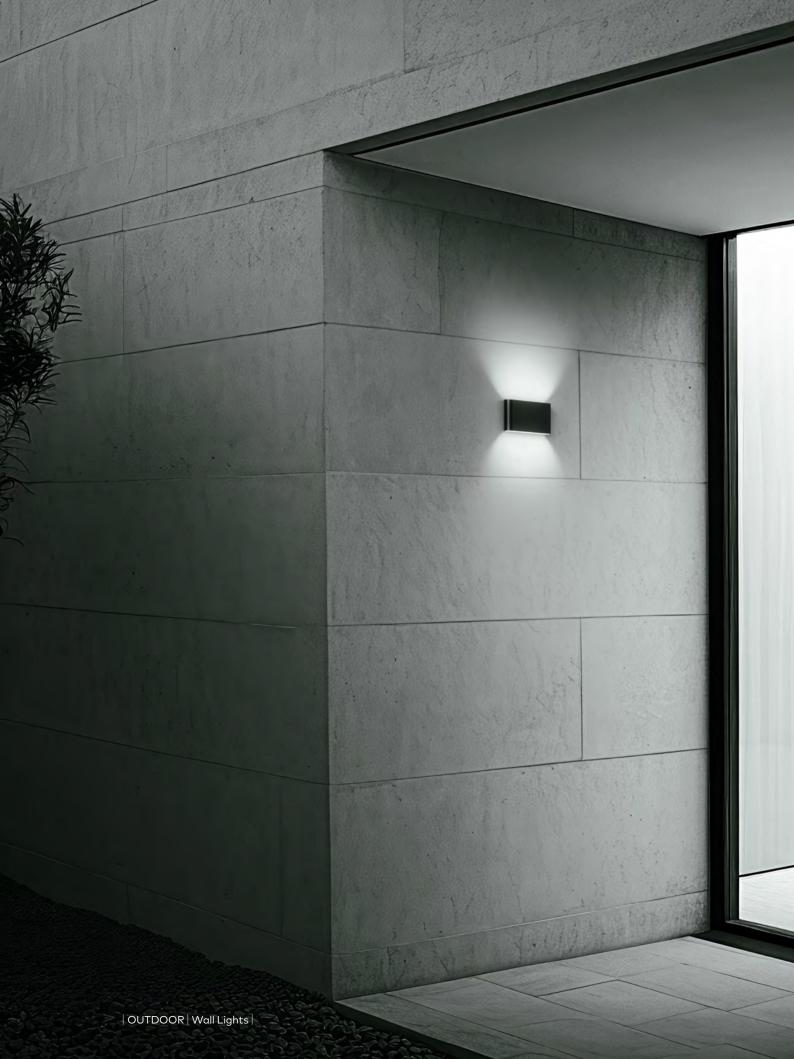

# **FLATO**

Crafted for sophistication and durability, this dual-emission LED wall luminaire showcases a premium aluminum finish, complemented by an IP65 rating for robust dust and water resistance. Designed for technical efficiency, it offers straightforward screw-fixed mounting to any wall.