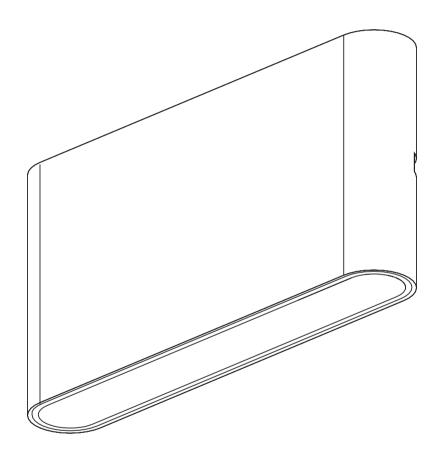

# **FLATO**

Crafted for sophistication and durability, this dual-emission LED wall luminaire showcases a premium aluminum finish, complemented by an IP65 rating for robust dust and water resistance. Designed for technical efficiency, it offers straightforward screw-fixed mounting to any wall.

# **FEATURES**

- Die-cast aluminum body.
- Fitted with high-quality acrylic diffusor.
- LED light source included.
- Equipped with a 5-meter double cable gland for flexible electrical connection.