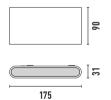

| W  | 0Κ   | Lm  | Optics | CRI | Protection |
|----|------|-----|--------|-----|------------|
| 10 | 3000 | 950 | _      | ≽80 | IP65       |