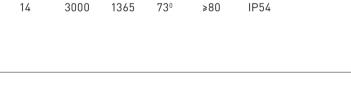

#### CARTON

dim. L33.5\*W19.5\*H23cm cbm 0.015 pcs. 12 net w. 9.3kg (15521/15522/15523) 11.4kg (15524/15525) gross w. 10.1kg (15521/15522/15523) 12.5kg (15524/15525)

Optics CRI

Protection