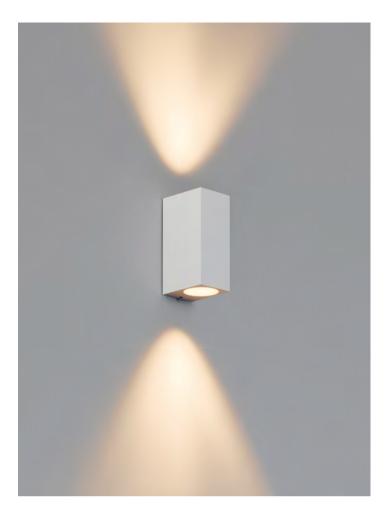

## RIO

Featuring a cuboid shape that elegantly emits light from both ends, this surface light is ideal for lighting entrances, terraces, or garages. Its durable aluminum construction, complete with IP54 protection, ensures durability. Available in various wood or stone finishes, it seamlessly complements any outdoor environment.