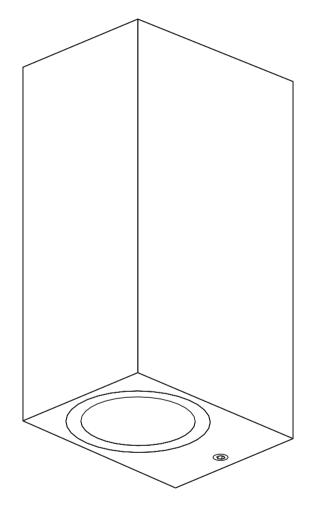

## RIO

Featuring a cuboid shape that elegantly emits light from both ends, this surface light is ideal for lighting entrances, terraces, or garages. Its durable aluminum construction, complete with IP54 protection, ensures durability. Available in various wood or stone finishes, it seamlessly complements any outdoor environment.

#### FEATURES

٥K

Lm

W

- Die-cast aluminum body.
- Incorporates premium clear glass for optimal clarity.
- LED light source included.
- Equipped with a 5-meter double cable gland for flexible electrical connection.