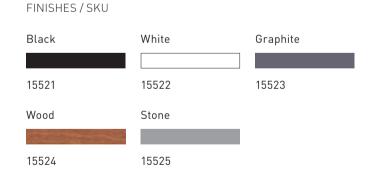

## RIO

Featuring a cuboid shape that elegantly emits light from both ends, this surface light is ideal for lighting entrances, terraces, or garages. Its durable aluminum construction, complete with IP54 protection, ensures durability. Available in various wood or stone finishes, it seamlessly complements any outdoor environment.

#### CARTON

dim. L33.5\*W19.5\*H23cm cbm 0.015 pcs. 12 net w. 9.3kg (15521/15522/15523) 11.4kg (15524/15525) gross w. 10.1kg (15521/15522/15523) 12.5kg (15524/15525)

Optics CRI

Protection