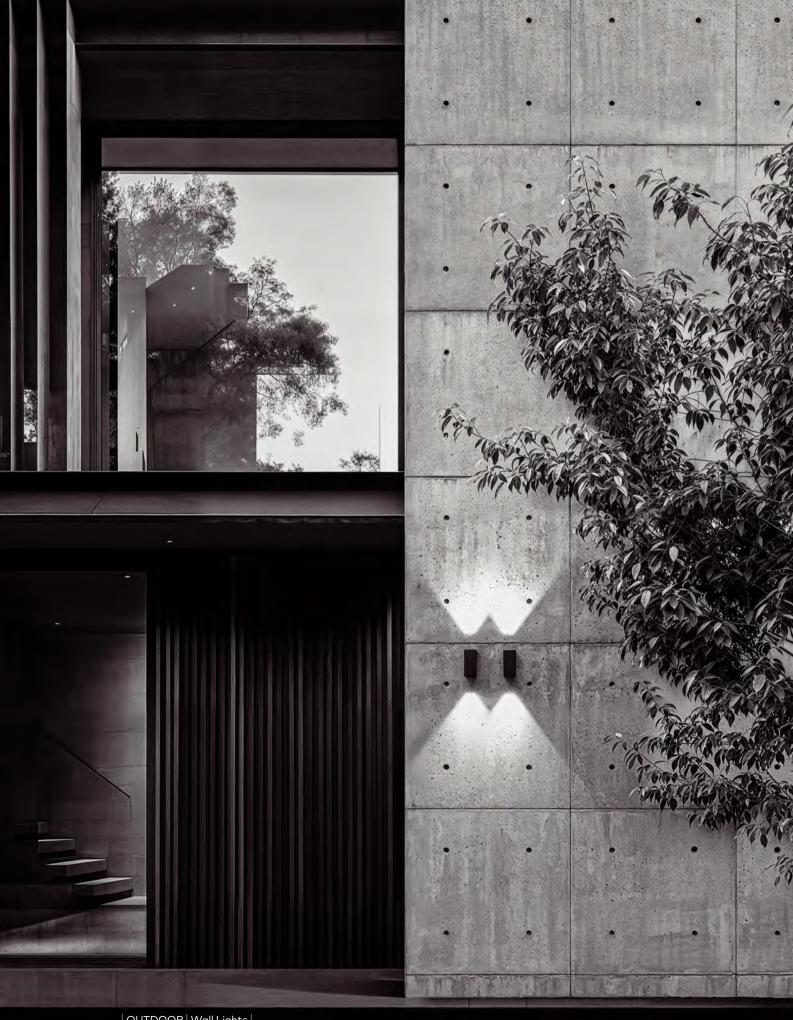

## RIO

Featuring a cuboid shape that elegantly emits light from both ends, this surface light is ideal for lighting entrances, terraces, or garages. Its durable aluminum construction, complete with IP54 protection, ensures durability. Available in various wood or stone finishes, it seamlessly complements any outdoor environment.