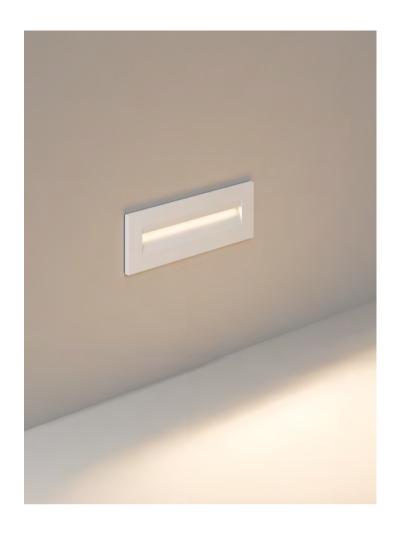

# **VEGA**

Designed to enhance both aesthetics and safety in walkways, this recessed wall luminaire is ideal for outdoor use, including installation on house facades. Constructed from durable aluminum, it is accompanied by a housing that serves as a mold for concrete installation, seamlessly integrating LED technology for functional elegance.