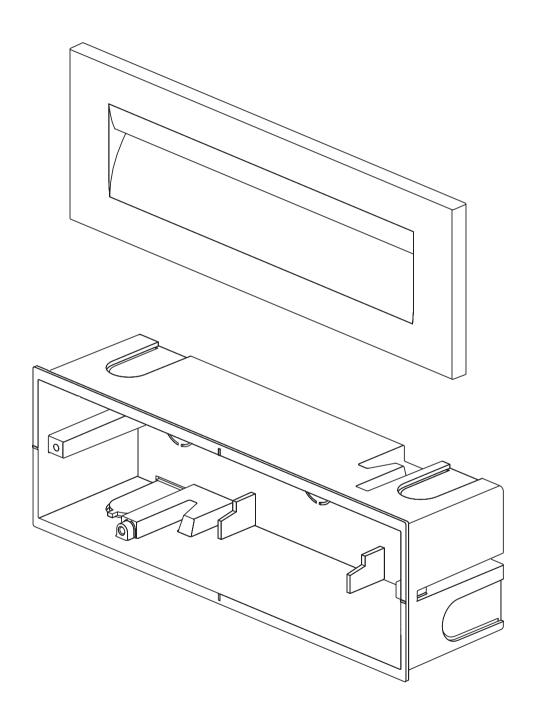

# **VEGA**

Designed to enhance both aesthetics and safety in walkways, this recessed wall luminaire is ideal for outdoor use, including installation on house facades. Constructed from durable aluminum, it is accompanied by a housing that serves as a mold for concrete installation, seamlessly integrating LED technology for functional elegance.

## **FEATURES**

- Die-cast aluminum body.
- LED light source included.
- Equipped with a 5-meter double cable gland for flexible electrical connection.