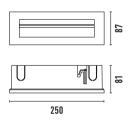

| W | 0K   | Lm  | Optics | CRI | Protection |
|---|------|-----|--------|-----|------------|
| 9 | 3000 | 190 | 420    | ≽80 | IP65       |