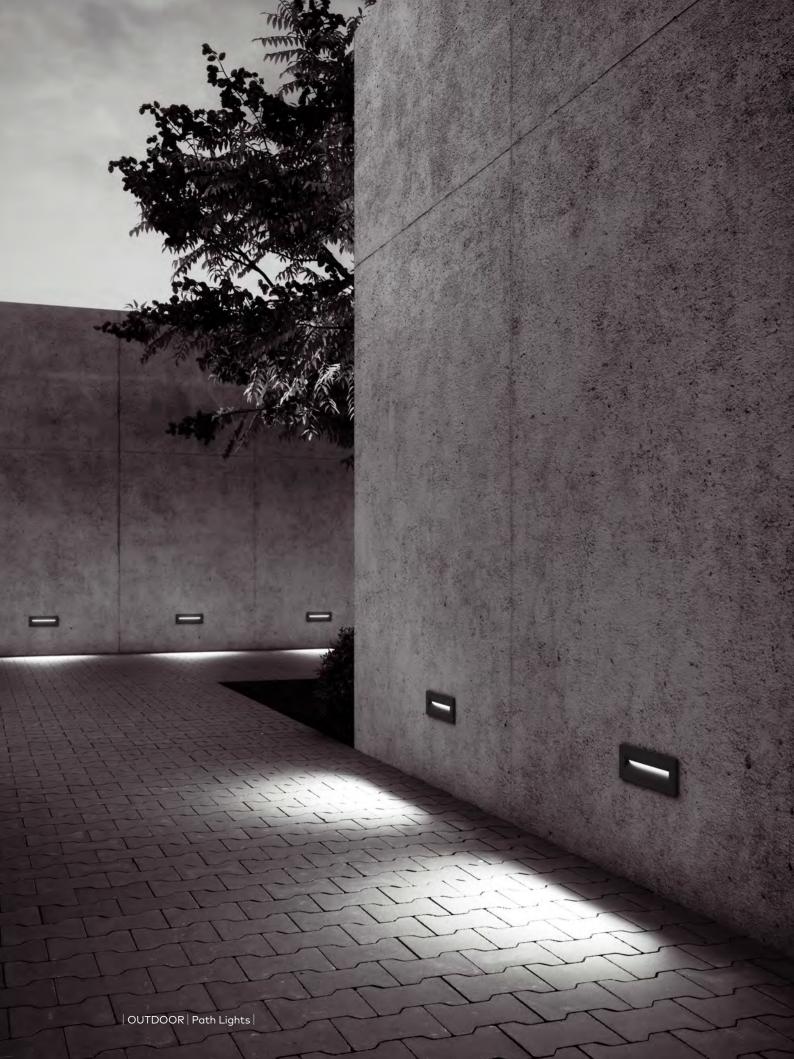

# **VEGA**

Designed to enhance both aesthetics and safety in walkways, this recessed wall luminaire is ideal for outdoor use, including installation on house facades. Constructed from durable aluminum, it is accompanied by a housing that serves as a mold for concrete installation, seamlessly integrating LED technology for functional elegance.