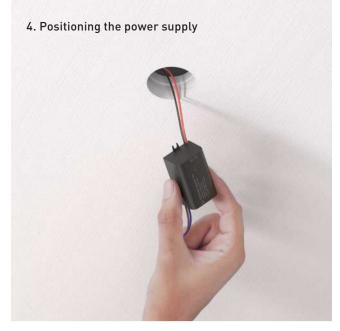

# **INSTALLATION**

Lighting fixture & driver

Tool Kit

Installation is a simple process thanks to the innovative drill tool kit. Final finishing needs a minimum amount of plaster work.

# MAINTENANCE

The power supply and the fixture can be removed at any time by simply pressing the fixture once and pulling the fixture.