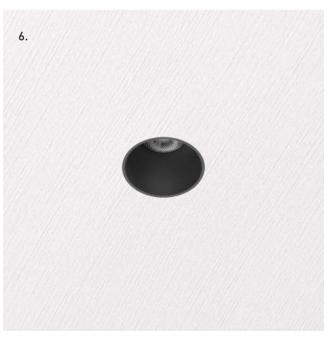

# **INSTALLATION**

Lighting fixture & driver

Tool Kit

Installation is a simple process thanks to the innovative drill tool kit. Final finishing needs a minimum amount of plaster work.