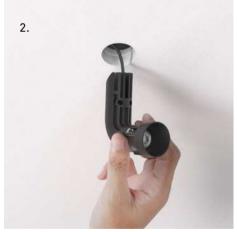

# **INSTALLATION**

Lighting fixture & driver

Tool Kit

Installation is a simple process thanks to the innovative drill tool kit. Final finishing needs a minimum amount of plaster work.