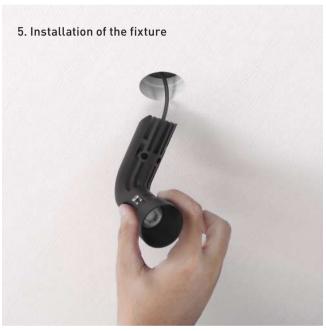

# **INSTALLATION**

Lighting fixture & driver

Tool Kit

Installation is a simple process thanks to the innovative drill tool kit. Final finishing needs a minimum amount of plaster work.

# MAINTENANCE

The power supply and the fixture can be removed at any time by simply pressing the fixture once and pulling the fixture.