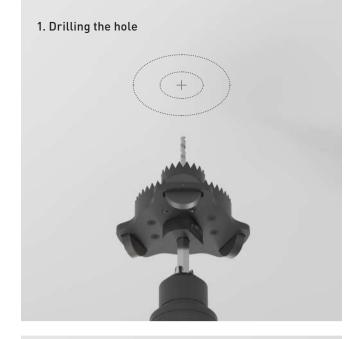

# **INSTALLATION**

Lighting fixture & driver

Tool Kit

Installation is a simple process thanks to the innovative drill tool kit. Final finishing needs a minimum amount of plaster work.