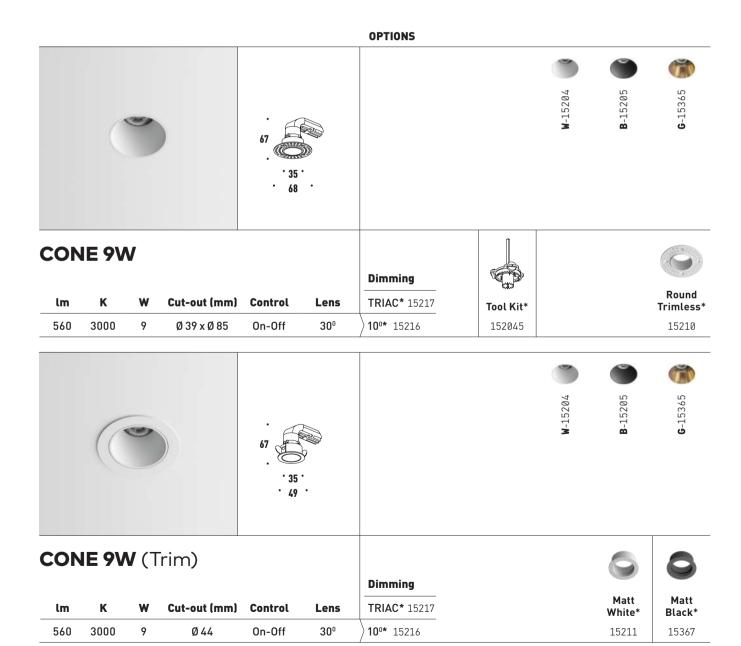

### **OPTIONS**

**10<sup>0\*</sup>** 15216

15211

15367

Cohen Alon Architecture

# CONE 9W

- Excellent optical control.
- Interchangeable lenses.
- Wide range of accessories.
- Integration with Low Voltage.
- Dimming version available.
- CRI 90.

### **OPTIONS**