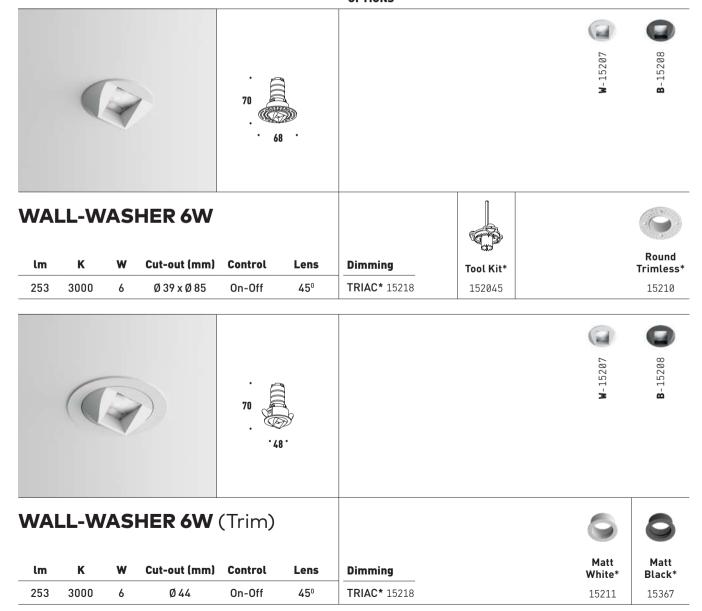

# WALL-WASHER

- Wide range of accessories.
- Integration with Low Voltage.
- Dimming version available.
- CRI 90.

### **OPTIONS**