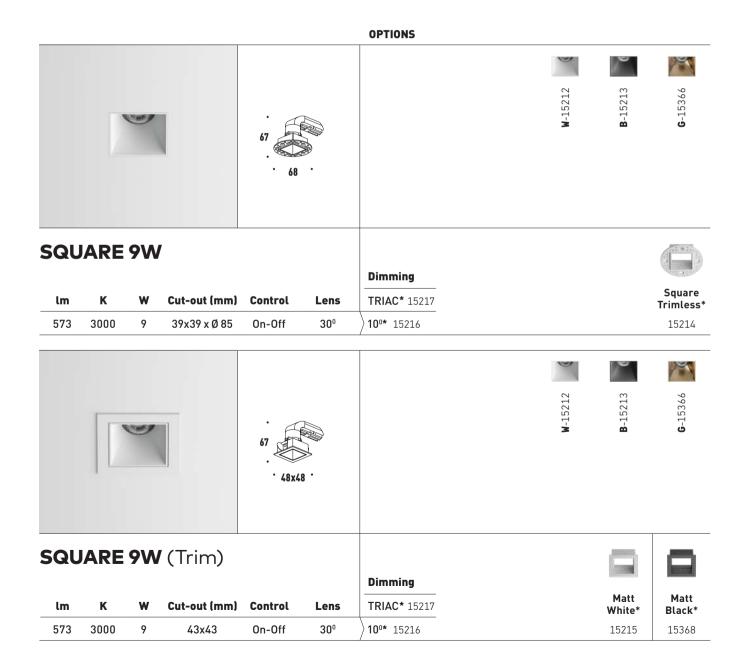

# **SQUARE**

- Excellent optical control.
- Interchangeable lenses.
- Wide range of accessories.
- Integration with Low Voltage.
- Dimming version available.
- CRI 90.

### **OPTIONS**