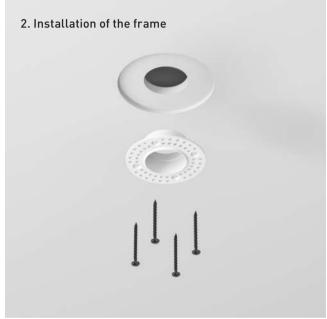

# **INSTALLATION**

Lighting fixture & driver

Tool Kit

Installation is a simple process thanks to the innovative drill tool kit. Final finishing needs a minimum amount of plaster work.