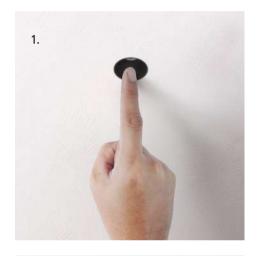

# **INSTALLATION**

Lighting fixture & driver

Tool Kit

Installation is a simple process thanks to the innovative drill tool kit. Final finishing needs a minimum amount of plaster work.

# MAINTENANCE

The power supply and the fixture can be removed at any time by simply pressing the fixture once and pulling the fixture.