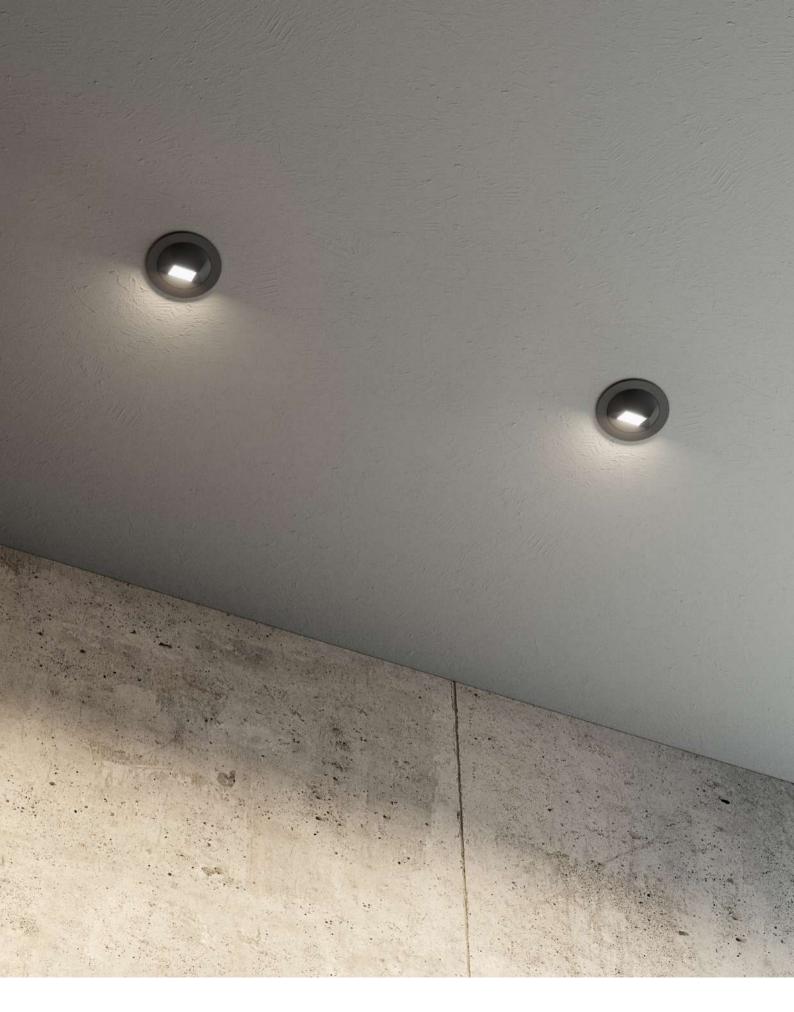

# WALL-WASHER

- Wide range of accessories.
- Integration with Low Voltage.
- Dimming version available.
- CRI 90.