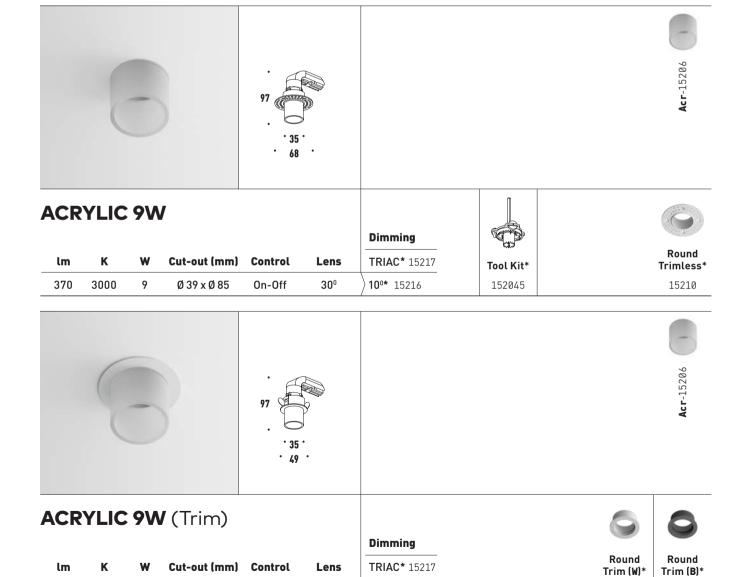

# **ACRYLIC**

- Wide range of accessories.
- Integration with Low Voltage.
- Dimming version available.
- CRI 90.

370

3000

9

Ø 44

On-Off

 $30^{\circ}$ 

### **OPTIONS**

**10<sup>0\*</sup>** 15216

15211

15367

Cohen Alon Architecture