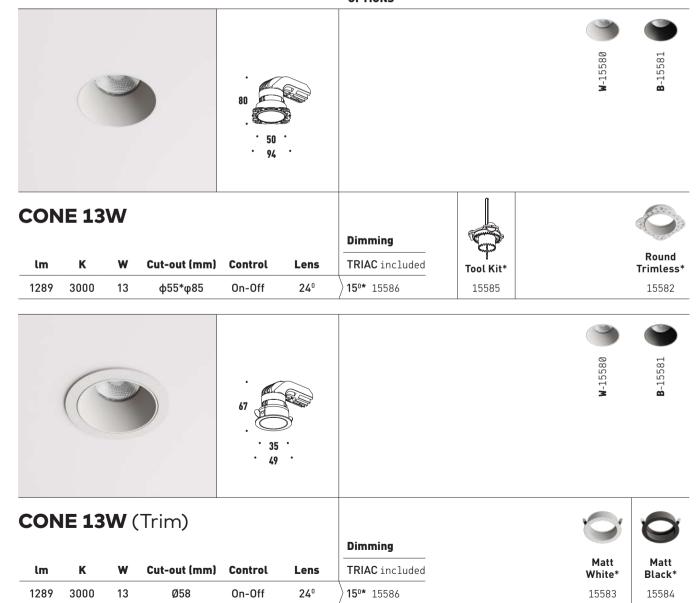

# CONE 13W

- Excellent optical control.
- Interchangeable lenses.
- Wide range of accessories.
- Integration with Low Voltage.
- Built-in dimmable driver (TRIAC).
- CRI 90.

### **OPTIONS**