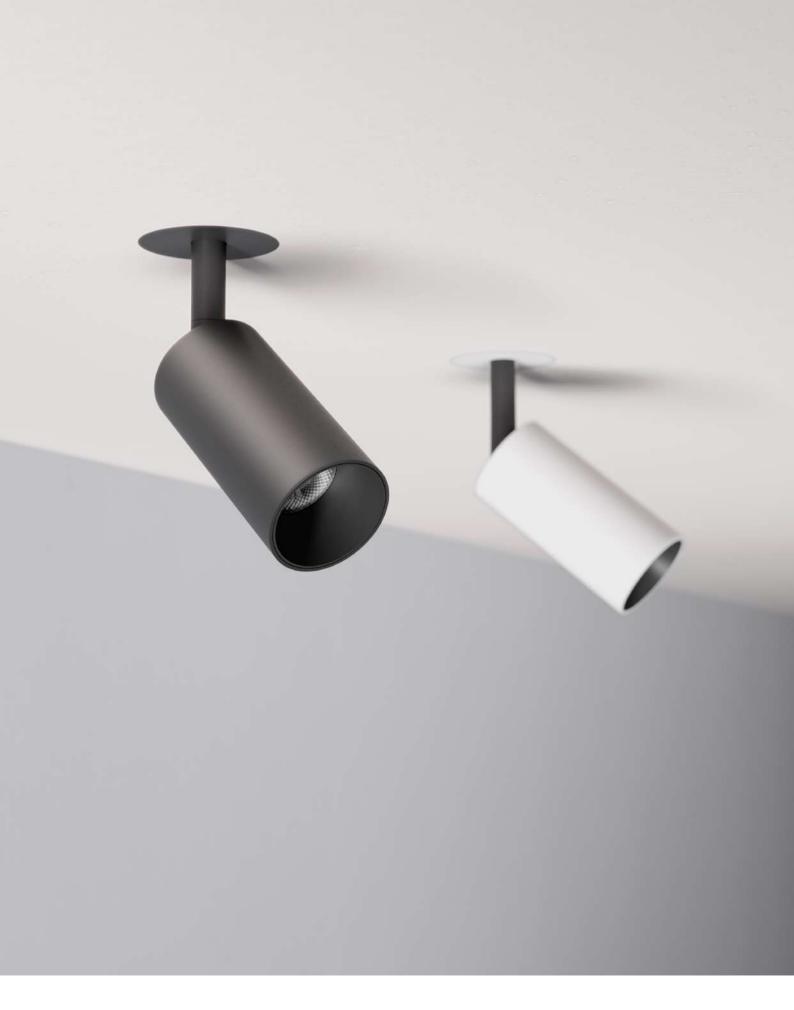

## SPOT

- Wide range of accessories.
- Integration with Low Voltage.
- Dimming version available.
- CRI 90.