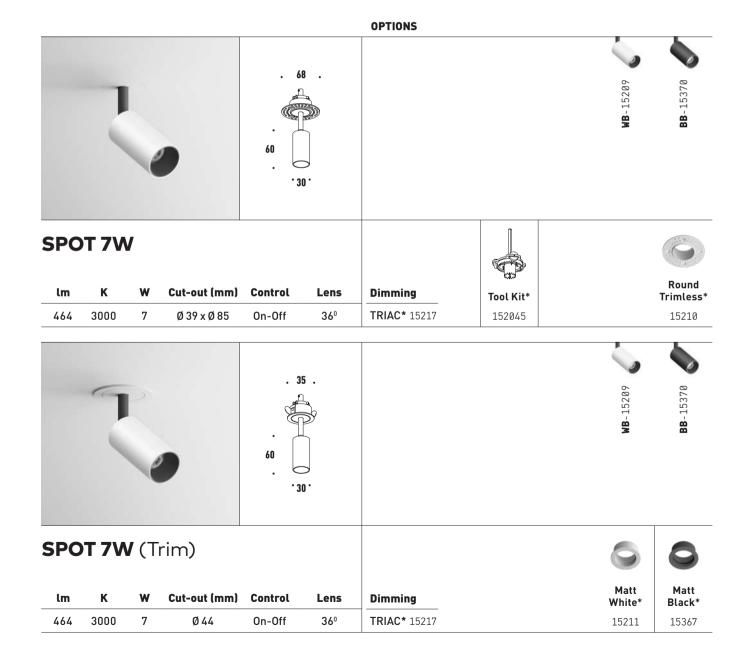

## SPOT

- Wide range of accessories.
- Integration with Low Voltage.
- Dimming version available.
- CRI 90.