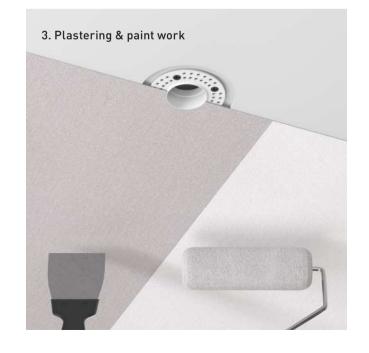

# **INSTALLATION**

Lighting fixture & driver

Tool Kit

Installation is a simple process thanks to the innovative drill tool kit. Final finishing needs a minimum amount of plaster work.