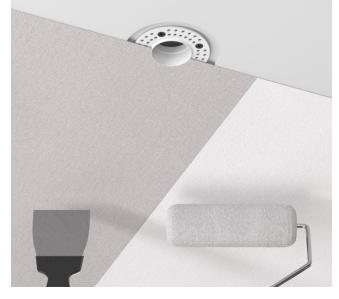

- 1. Drilling the hole
  - 2. Installation of the frame

3. Plastering & paint work

4. Positioning the power supply

5. Installation of the fixture