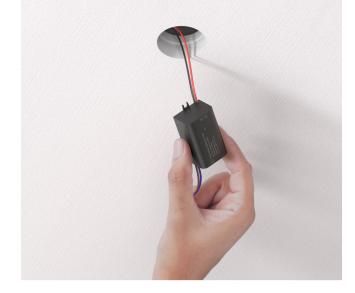

- 1. Drilling the hole
  - 2. Installation of the frame

3. Plastering & paint work

4. Positioning the power supply

5. Installation of the fixture

## MAINTENANCE

The power supply and the fixture can be removed at any time by simply pressing the fixture once and pulling the fixture.