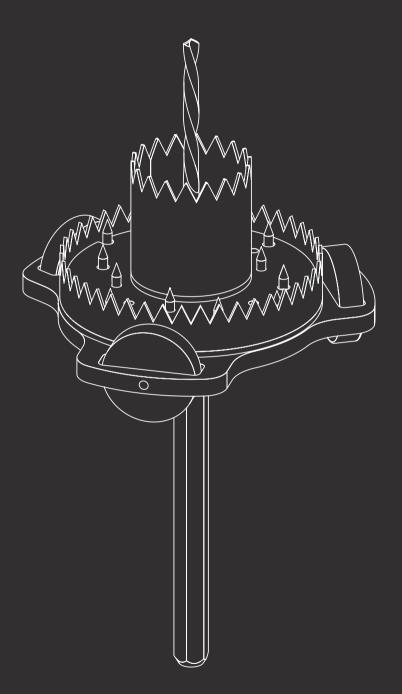

# DOTTA SYSTEM / TOOL KIT

Clight

INSTALLATION

Lighting fixture & driver

Tool Kit

è pe

Installation is a simple process thanks to the innovative drill tool kit. Final finishing needs a minimum amount of plaster work.

- 1. Drilling the hole
  - 2. Installation of the frame

3. Plastering & paint work

4. Positioning the power supply

5. Installation of the fixture