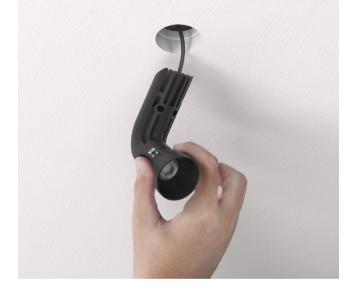

# DOTTA SYSTEM / TOOL KIT

Clight

INSTALLATION

Lighting fixture & driver

Tool Kit

è pe

Installation is a simple process thanks to the innovative drill tool kit. Final finishing needs a minimum amount of plaster work.

- 1. Drilling the hole
  - 2. Installation of the frame

3. Plastering & paint work

4. Positioning the power supply

5. Installation of the fixture