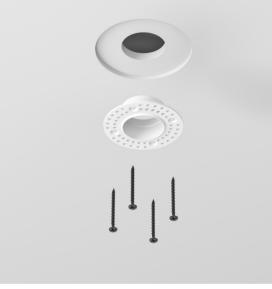

- 1. Drilling the hole
  - 2. Installation of the frame

3. Plastering & paint work

4. Positioning the power supply

5. Installation of the fixture