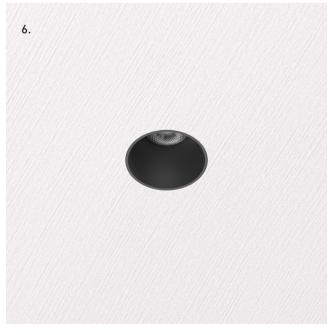

# DOTTA SYSTEM / TOOL KIT

Clight

INSTALLATION

Lighting fixture & driver

Tool Kit

è pe

Installation is a simple process thanks to the innovative drill tool kit. Final finishing needs a minimum amount of plaster work.

- 1. Drilling the hole
  - 2. Installation of the frame

3. Plastering & paint work

4. Positioning the power supply

5. Installation of the fixture