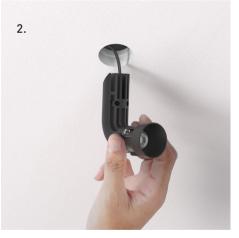

- 1. Drilling the hole
  - 2. Installation of the frame

3. Plastering & paint work

4. Positioning the power supply

5. Installation of the fixture