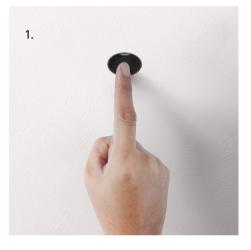

- 1. Drilling the hole
  - 2. Installation of the frame

3. Plastering & paint work

4. Positioning the power supply

5. Installation of the fixture

## MAINTENANCE

The power supply and the fixture can be removed at any time by simply pressing the fixture once and pulling the fixture.